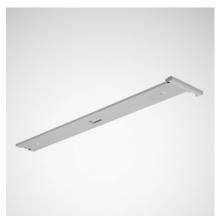

## Offer text

Ceiling surface-mounting system for luminaires of the Luceo Slim series. A connection end cap is already included in the scope of supply of the ceiling surface-mounting system. The second head piece must be ordered separately. For surface-mounted ceiling luminaires of the series LuceoS D1 . Made of sheet steel, powder-coated silver-grey Dimensions (L x W): 1215 mm x 239,5 mm, H = 35 mm.