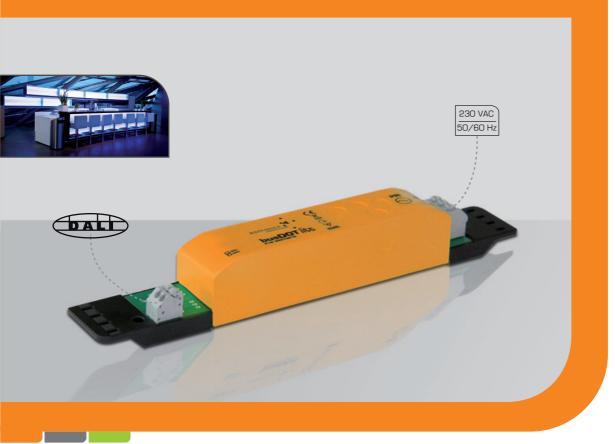

# **busDOT** lite

DALI Bus Power Supply Power supply for the DALI bus

### **Function:**

busDOT lite provides the central power supply for the DALI bus.

A power supply of up to 125 mA is supported. The module can operate numerous DALI EBs (power consumption of 2 mA typ.), e.g. driveDOT 4, as well as DALI control devices (power consumption of 6 mA typ.), e.g. switch-DOT

## Why busDOT lite

DALI power supply
Typical bus / output current 125 mA
For surface-mounting / ceiling inserted device