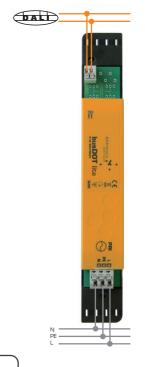

ng / ceiling inserted device

## Specification

| Specification        |                        |
|----------------------|------------------------|
| Rated supply voltage | 230 VAC                |
| Input current        | max. 50 mA             |
| Mains frequency      | 50/60 Hz               |
| Output               | DALI                   |
| Max. output current  | 125 mA                 |
| Ambient temperature  | O40 ° C                |
| IP protection        | IP 20                  |
| Dimension            | 210 mm x 30 mm x 28 mm |
| Weight               | 76 g                   |

## Order information

| Product      | Order code           |
|--------------|----------------------|
| busDOT lite  | 30070809             |
| Online order | shop.dilitronics.com |



### Connection





## dilitronics GmbH

Felsbachstr. 5 07745 Jena, Germany Phone +49 3641 875757-0 Fax +49 3641 875757-9 www.dilitronics.com contact@dilitronics.com