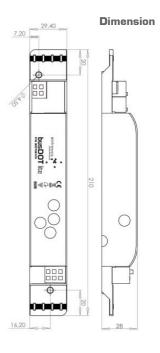

## Specification

| Specification        |                        |
|----------------------|------------------------|
| Rated supply voltage | 230 VAC                |
| Input current        | max. 50 mA             |
| Mains frequency      | 50/60 Hz               |
| Output               | DALI                   |
| Max. output current  | 125 mA                 |
| Ambient temperature  | O40 ° C                |
| IP protection        | IP 20                  |
| Dimension            | 210 mm x 30 mm x 28 mm |
| Weight               | 76 g                   |