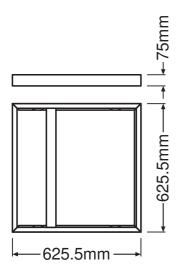

# **Dimensions & Weight**

| Length         | 625.5 mm  |
|----------------|-----------|
| Width          | 625.5 mm  |
| Height         | 75,0 mm   |
| Product weight | 1700.00 g |